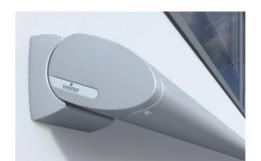

## **Cassita II/LED** – Highlights and features

Fully sheltered: inside the

infill profile.

pheric LED light.

## Gap infill profile for a seamless look

- If you prefer a uniform look, you can close the gap between the awning cassette and the wall upon request with a gap
- continuous design, also without LED lighting
- harmonious attachment option for the remote receiver (instead of a box)