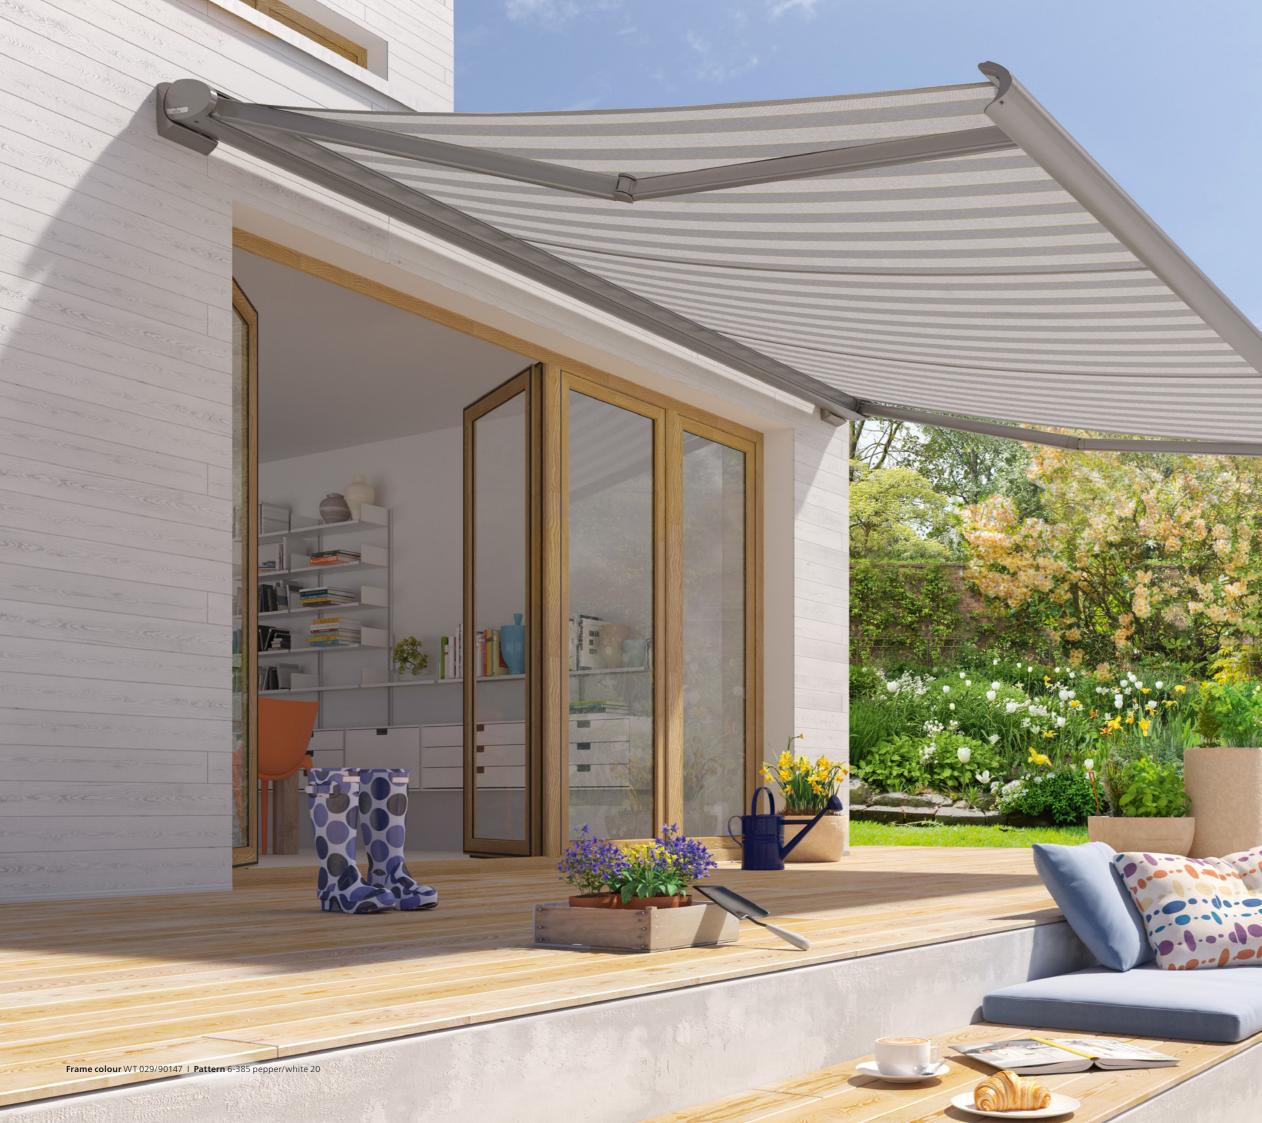

# **Cassita II/LED** A jewel amongst cassette awnings

Slim design and jam-packed with technology – with its puristic shape and ultra-slim cassette, the Cassita II is a perfect match for modern domestic trends. With numerous options for added comfort and convenience.

## Youthful living with slim cassette design

- For contemporary home decor aficionados: the outstanding feature of the Cassita II is its puristic, harmoniously flat,
- beautifully-shaped aluminium end caps
- concealed fixings and screws
- easy end fix installation with only two brackets

## Gap infill profile for a seamless look

- If you prefer a uniform look, you can close the gap between the awning cassette and the wall upon request with a gap
- continuous design, also without LED lighting
- harmonious attachment option for the remote receiver (instead of a box)