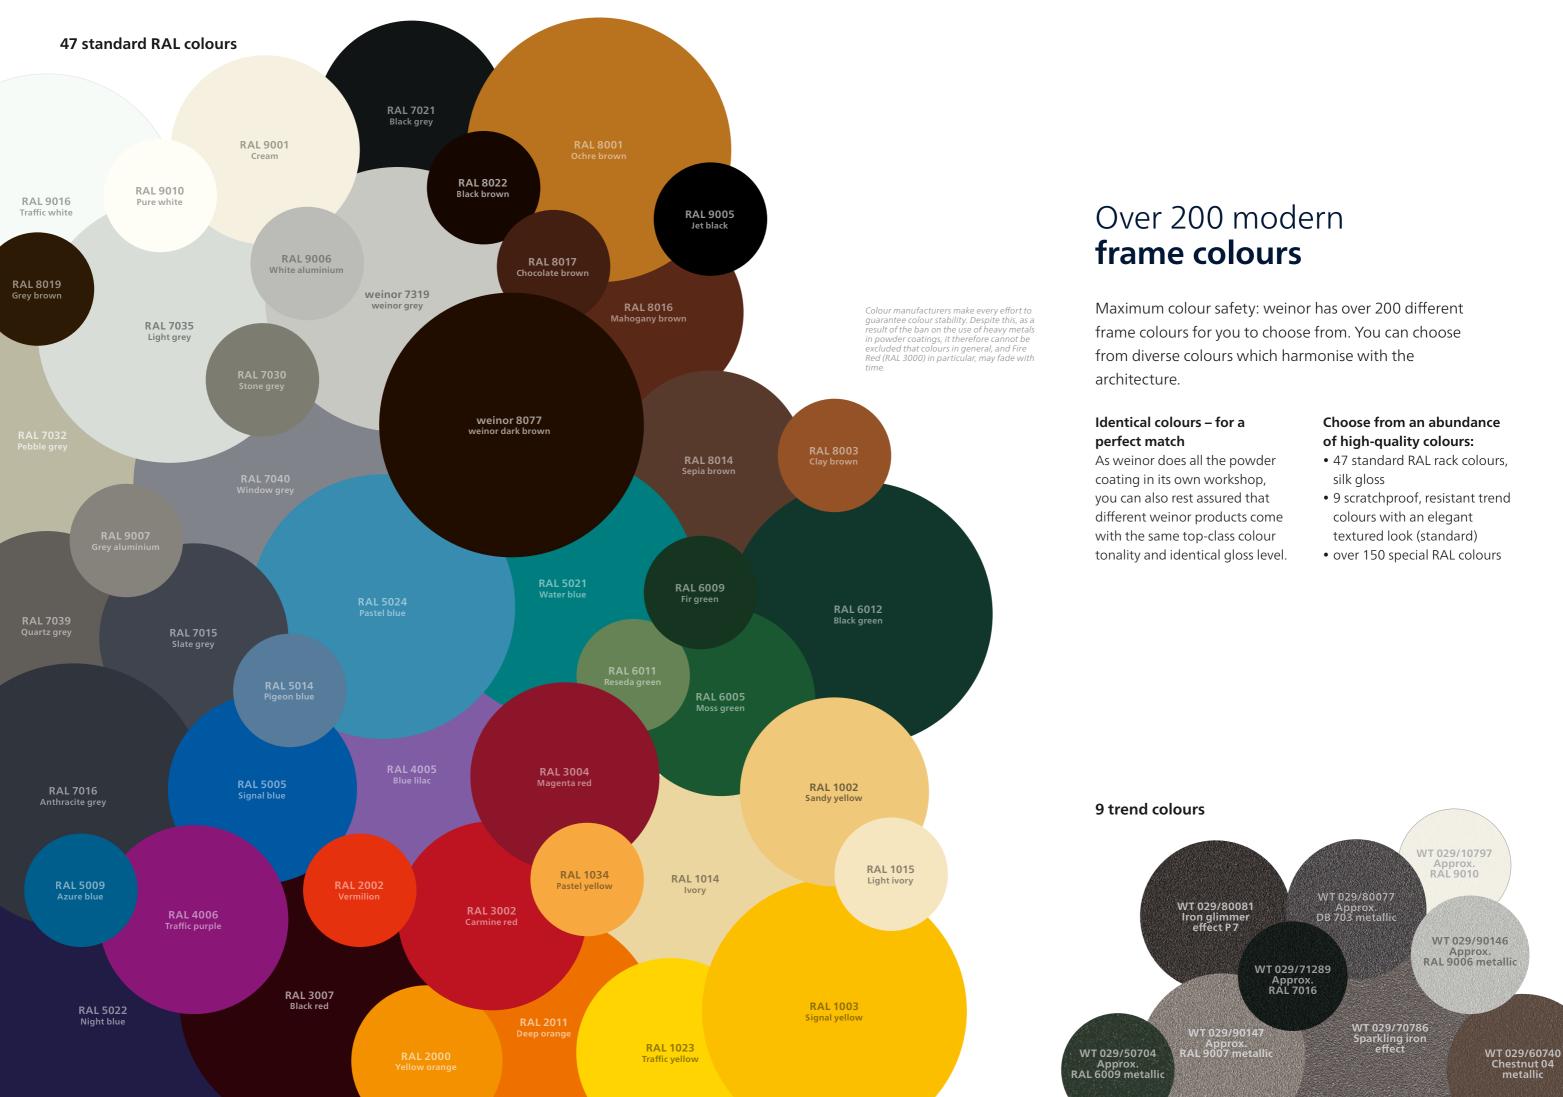

m look, you can close the gap between the awning cassette and the wall upon request with a gap
- continuous design, also without LED lighting
- harmonious attachment option for the remote receiver (instead of a box)

### High-performance technology in minimal space

- cassette is the very latest in weinor awning technology.
- durable and very quiet weinor LongLife arm (10-year warranty)
- torsion-resistant Optinut tube ensures ideal fabric positioning

## LED lighting - long evenings on the patio included

- Pleasant summer evenings on your patio – the Cassita II LED provides warm, white atmos-
- highly energy-efficient
- operating life of 30,000 hours
- dimmable via remote control using a hand transmitter or Smart Home via smartphone or tablet
- can be used even when awning is retracted