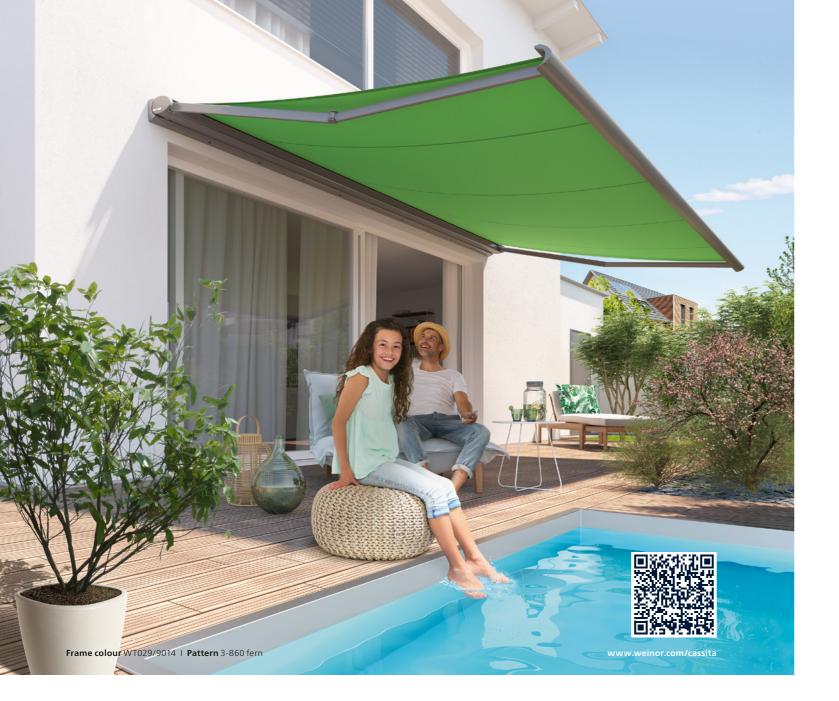

# **Cassita II/LED** A jewel amongst cassette awnings

Slim design and jam-packed with technology – with its puristic shape and ultra-slim cassette, the Cassita II is a perfect match for modern domestic trends. With numerous options for added comfort and convenience.

### High-performance technology in minimal space

- cassette is the very latest in weinor awning technology.
- durable and very quiet weinor LongLife arm (10-year warranty)
- torsion-resistant Optinut tube ensures ideal fabric positioning