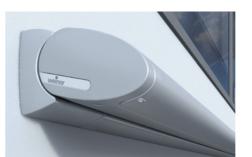

# **Cassita II/LED** A jewel amongst cassette awnings

Slim design and jam-packed with technology – with its puristic shape and ultra-slim cassette, the Cassita II is a perfect match for modern domestic trends. With numerous options for added comfort and convenience.

## Youthful living with slim cassette design

- For contemporary home decor aficionados: the outstanding feature of the Cassita II is its puristic, harmoniously flat,
- beautifully-shaped aluminium end caps
- concealed fixings and screws
- easy end fix installation with only two brackets

### High-performance technology in minimal space

- cassette is the very latest in weinor awning technology.
- durable and very quiet weinor LongLife arm (10-year warranty)
- torsion-resistant Optinut tube ensures ideal fabric positioning